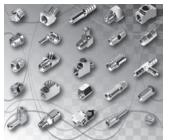

## **CHROME PLATED BRASS FITTINGS**

**Gardner-Westcott** carries a full selection of chrome plated brass fittings to detail any engine project. Each of the company's brass fittings is hand polished to a smooth finish, then it is show chrome plated to give you the durability of brass and the mirror finish of chrome. The company car-

ries a large selection of chrome plated brass and its products are 100 percent guaranteed. *RAPID RESPONSE* 194

Much more than just truck covers! Toolboxes, LED cargo lighting, cargo management, rack systems, hitch steps and much more.