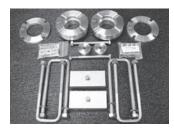

## SUSPENSION PRODUCTS

**ToyTec Lifts** specializes in suspension products for Toyota vehicles. The company's 2007 - 2009 Tundra lift is a hot seller retaining stock shocks yet still allowing clearance for larger tires/wheels for a custom look. Lift parts are CNC machined aluminum and are covered by a

lifetime warranty. *RAPID RESPONSE* 199