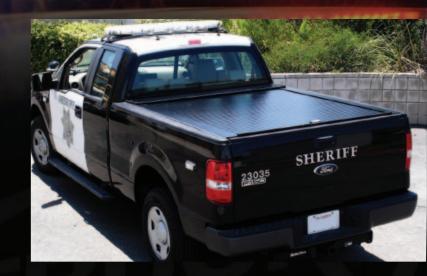

# ROLL COVERS, TOOLBOXES & ACCESSORIES FOR AMERICA'S FINEST FLEETS

GSA APPROVED #GS30F0003W

WWW.TRUCKCOVERSUSA.COM

WWW.TRUCKCOVERSUSA.COM

WWW.TRUCKCOVERSUSA.COM

FIRE DEPARTMENT

## WE COVER THE FINEST FLEETS IN THE NATION

- U.S. Marine Corp
- Dept. of Homeland Security (DHS)
- **DEA**
- **FBI**
- U.S. Border Patrol
- U.S. Forest Service
- State & City Police & Fire Depts.
- City & County Water & Utility Depts.
- Private Sector Fleets

## THE AMERICAN ROLL COVER IS THE TOUGHEST, BEST-LOOKING, RETRACTABLE ALUMINUM COVER AVAILABLE TODAY!

- Protects Cargo From Weather & Theft
- Strong Enough To Withstand +500lbs
- Lightweight Double-wall Aluminum Construction
- Textured Powder Coating For Scratch Resistance & Ultimate Durability
- High Quality & OEM Grade Materials
- Enhances The Appearance Of Any Truck & Improves Gas Mileage (7-10%)
- Unique Locking System Locks Automatically Every 12 Inches