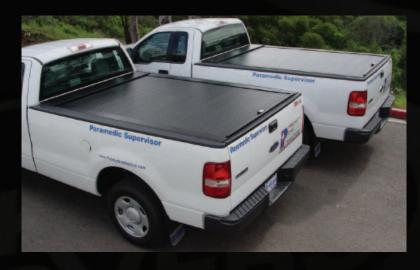

### **ROLL COVER FEATURES**

Unmatched Security

Smallest, yet Toughest
Canister (8 X 8 Inches)

Textured Powder
Coated Finish

Weather Resistant

Unbeatable 4-Way Drainage System

Custom Made Heavy-Duty Aluminum Clamps

Smoothest Retractable Action

Locks Automatically Every 12 Inches

Keyless Entry Option

Enhances Appearance of Any Truck

Improves Gas Mileage (7%-10%)

> GSA APPROVED #GS30F0003W

## THE AMERICAN ROLL COVER IS THE TOUGHEST, BEST-LOOKING, RETRACTABLE ALUMINUM COVER AVAILABLE TODAY!

- Protects Cargo From Weather & Theft
- Strong Enough To Withstand +500lbs
- Lightweight Double-wall Aluminum Construction
- Textured Powder Coating For Scratch Resistance & Ultimate Durability
- High Quality & OEM Grade Materials
- Enhances The Appearance Of Any Truck & Improves Gas Mileage (7-10%)
- Unique Locking System Locks Automatically Every 12 Inches