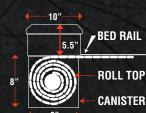

## TRUCK COVERS USA, LLC

8970 Crestmar Point San Diego, CA 92121-3216 info@truckcoversusa.com

Telephone:

(888) 808-2872 / (858) 622-9135

**OUR SIGNATURE PRODUCT -**RETRACTABLE ROLL COVER

- SMALLEST, YET **TOUGHEST CANISTER** (8X8 INCHES)
- KEYLESS ENTRY "QUICK RELEASE" **FEATURE - NO NEED** TO USE YOUR KEY!
- LOCKS AUTOMATICALLY **EVERY 12 INCHES**
- STRONG ENOUGH TO WITHSTAND 500LBS