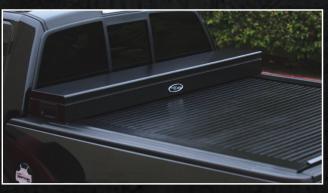

### **ADD-ON OPTIONS** INCLUDE:

- LED LIGHTING
- POWER LOCKING
- CHROME HANDLES
- STAINLESS STEEL TRAYS
- XBOX VERSION **AVAILABLE** (LINE-X PREMIUM)

JR. TOOLBOX & ROLL COVER COMBO

The Junior Toolbox is built and designed to fit directly on top of our American Roll Cover, taking up no additional bed space. Ideal to secure and carry tools, plans, and other small equipment. Perfect for new & existing American Roll Cover customers.

- TAKES UP NO ADDITIONAL BED SPACE
- A TRUCK COVER THAT **REALLY WORKS!**
- TOOLBOX & COVER ARE KEYED THE SAME
- XBOX VERSION AVAILABLE (LINE-X PREMIUM)