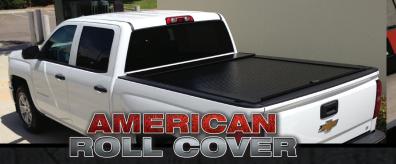

### **ADD-ON OPTIONS** INCLUDE:

- LED LIGHTING
- POWER LOCKING
- CHROME HANDLES
- STAINLESS STEEL TRAYS
- XBOX VERSION **AVAILABLE** (LINE-X PREMIUM)

JR. TOOLBOX & ROLL COVER COMBO

The Junior Toolbox is built and designed to fit directly on top of our American Roll Cover, taking up no additional bed space. Ideal to secure and carry tools, plans, and other small equipment. Perfect for new & existing American Roll Cover customers.