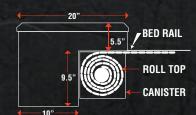

## TRUCK COVERS USA, LLC

8970 Crestmar Point San Diego, CA 92121-3216 info@truckcoversusa.com

Telephone:

(888) 808-2872 / (858) 622-9135

**OUR SIGNATURE PRODUCT -**RETRACTABLE ROLL COVER

- SMALLEST, YET **TOUGHEST CANISTER** (8X8 INCHES)
- KEYLESS ENTRY "QUICK RELEASE" **FEATURE - NO NEED** TO USE YOUR KEY!
- LOCKS AUTOMATICALLY **EVERY 12 INCHES**
- STRONG ENOUGH TO WITHSTAND 500LBS

- UNBEATABLE 4-WAY DRAINAGE SYSTEM **KEEPS IT WEATHER** RESISTANT
- TEXTURED POWDER COATED FINISH FOR SCRATCH RESISTANCE
- IMPROVES GAS MILEAGE (7-10%)