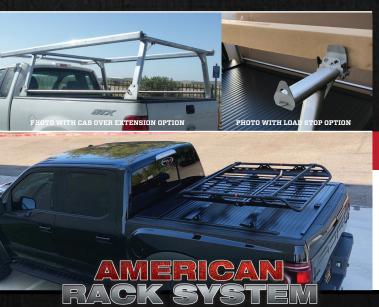

Custom Designed Heavy-Duty Rack System that Really Works!

- INTEGRATED STAINLESS STEEL & ALUMINUM
- CARRY LOADS UP TO 500LBS
- SECOND LEVEL CARGO OPTION AVAILABLE
- NO DRILL INSTALLATION
- CAB OVER EXTENSION OPTION AVAILABLE
- LOAD STOP OPTION AVAILABLE