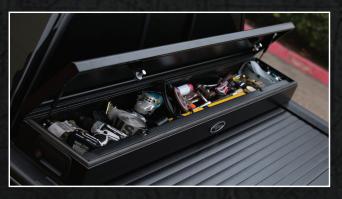

## **QUALITY, SECURITY & STRENGTH** - FOR WORK OR FOR PLAY.

**TOOLBOX & ROLL COVER COMBO** 

This multifunctional product is engineered and designed to deliver to the consumer a functional and secure work truck cover with superior design and exciting features. The preferred choice of America's Finest Fleets.

### **ADD-ON OPTIONS** INCLUDE:

- LED LIGHTING
- POWER LOCKING
- CHROME HANDLES
- STAINLESS STEEL TRAYS
- XBOX VERSION **AVAILABLE** (LINE-X PREMIUM)

JR. TOOLBOX & ROLL COVER COMBO

The Junior Toolbox is built and designed to fit directly on top of our American Roll Cover, taking up no additional bed space. Ideal to secure and carry tools, plans, and other small equipment. Perfect for new & existing American Roll Cover customers.