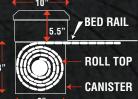

## TRUCK COVERS USA, LLC

8970 Crestmar Point San Diego, CA 92121-3216 info@truckcoversusa.com

Telephone:

(888) 808-2872 / (858) 622-9135

**OUR SIGNATURE PRODUCT -**RETRACTABLE ROLL COVER

- SMALLEST, YET **TOUGHEST CANISTER** (8X8 INCHES)
- KEYLESS ENTRY "QUICK RELEASE" **FEATURE - NO NEED** TO USE YOUR KEY!
- LOCKS AUTOMATICALLY **EVERY 12 INCHES**
- STRONG ENOUGH TO WITHSTAND 500LBS

- UNBEATABLE 4-WAY DRAINAGE SYSTEM **KEEPS IT WEATHER** RESISTANT
- TEXTURED POWDER COATED FINISH FOR SCRATCH RESISTANCE
- IMPROVES GAS MILEAGE (7-10%)