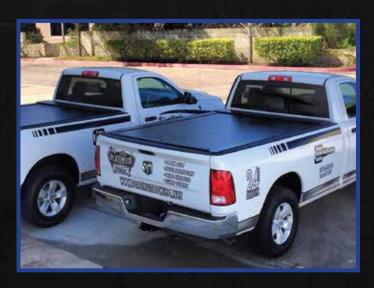

### **OUR PRODUCT**

Our signature product is The American Roll Cover. With over 20 years in the industry and our strong commitment to quality, we have gained a reputation in the market for the very best in product and service to our customers. Our covers have enhanced almost every imaginable truck bed, secured cargos worthy of a king's ransom and survive weather conditions impossible to reproduce in a lab. This is accomplished in part by paying close attention to the feedback we receive from our customers. The invaluable partnership we have with the consumer results in constantly evolving products, unrivaled in their design and build.

### CFIT

The American Roll Cover is expertly designed to fit virtually every make and model of pickup truck sold today. Our Roll Cover is skillfully developed, manufactured, and produced to adapt to most factory aftermarket accessories such as toolboxes, racks, and much more!

### **DURABILITY**

The American Roll Cover is double wall constructed using strong, lightweight aluminum. The cover alone is able to support an incredible 500lbs! In an effort to reduce scratching, the cover is finished with an attractive and durable textured powder coating.