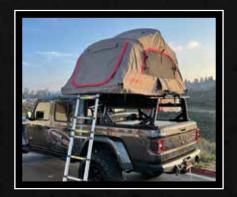

AVAILABLE FOR NEW & EXISTING ROLL COVER CUSTOMERS

Truck Covers USA is pleased to announce the launch of an exciting new product. After two years of designing and testing with Yakima, our American Rack System HD is hitting the road! Incorporating the new HD Tracks from Yakima and fitting seamlessly with our covers and other products, the American Rack System HD provides incredible versatility and weight capacity. Yakima's engineers have confirmed that the rack system, installed on our American Roll Cover, can hold loads of up to 500 pounds while fully maintaining the integrity of the system. According to them, this is the "first cover to be able to withstand full load capacity" of their rack system. "No one else has even come close."

Customers now have the ability for roof height rack options and so, so much more! Just like our original American Rack System, this new HD System is available with any new roll cover unit purchase as well as the ability to add to an existing roll cover unit. Options are endless and adventures become out of this world!