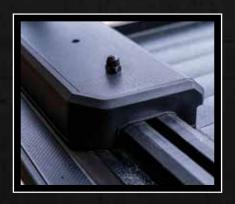

EASY INSTALL WITH
EXISTING AMERICAN
ROLL COVER

SECURE STORAGE FOR TOOLS & EQUIPMENT

Options Available: Additional Cost

Chrome Handles (Black handles are standard)

Truck Covers USA offers the option of Yakima tracks pre-installed on our side rails with any new Roll Cover unit. Customers with an existing Truck Covers USA roll cover who wish to incorporate this new & exciting cargo carrying option are able to purchase Yakima tracks pre-cut with installation hardware and instructions. Thereafter, you can "Plug and Play with other Yakima components-all offered by Truck Covers USA. Landing pads, skyline towers, cargo bars, and lock cores all available from us will transform your vehicle into the ultimate adventure vehicle for all sport and hobby needs. In addition, this system will provide for all your cargo carrying requirements. Truck Covers USA offers this incredible Rack System; Rock-N-Roll by attaching almost any cargo carrying apparatus Yakima offers through Truck Covers USA. The adventure options are endless – Bikes, Boards, Skis – Work, Play & Pack the Pleasure with Truck Covers USA's American Rack System.

#### Options Available: Additional Cost

- Yakima Tracks Pre-Installed
- Yakima Tracks Pre-Cut For Self-Install
- Yakima Complete Add-On System
  (includes landing pads, skyline towers,
  lock cores & cargo bars)