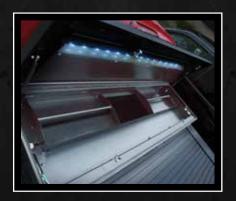

OPTIONAL BUILT-IN LIGHTING FOR TOOLBOX

OPTIONAL STAINLESS STEEL TRAYS

OPTIONAL CHROME HANDLES

### Options Available: Additional Cost

Power Actuators

Built-in American Cargo Light Strip/Shield

Stainless Steel Trays (Black Trays are standard)

Chrome Handles (Black handles are standard)

Truck Covers USA proudly manufactures the American Work Cover Jr. The success of the original American Work Cover and the awards and accolades received for it, spurred Truck Covers USA on to the development of the next stage in toolbox innovation, a smaller version of the original toolbox. Once again, an industry first, the Toolbox Jr. is designed to replace the American Roll Cover canister lid to provide the convenience of a toolbox without any additional loss of bed space. The ideal product for the journeyman or outdoorsman to carry tools & other equipment without the loss of any additional bed space. Keeps whatever you need to carry safe & secure. Product features include: heavy duty metal construction, OEM grade locking mechanisms, gas shock opening. Perfect for new & existing American Roll Cover customers. The American Work Cover Jr. – another new and innovative product from Truck Covers USA.