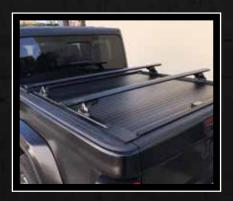

EASY INSTALL WITH
EXISTING AMERICAN
ROLL COVER

SECURE STORAGE FOR TOOLS & EQUIPMENT

Options Available: Additional Cost

Chrome Handles (Black handles are standard)

Truck Covers USA offers the option of Yakima tracks pre-installed on our side rails with any new Roll Cover unit. Customers with an existing Truck Covers USA roll cover who wish to incorporate this new & exciting cargo carrying option are able to purchase Yakima tracks pre-cut with installation hardware and instructions. Thereafter, you can "Plug and Play with other Yakima components-all offered by Truck Covers USA. Landing pads, skyline towers, cargo bars, and lock cores all available from us will transform your vehicle into the ultimate adventure vehicle for all sport and hobby needs. In addition, this system will provide for all your cargo carrying requirements. Truck Covers USA offers this incredible Rack System; Rock-N-Roll by attaching almost any cargo carrying apparatus Yakima offers through Truck Covers USA. The adventure options are endless – Bikes, Boards, Skis – Work, Play & Pack the Pleasure with Truck Covers USA's American Rack System.

#### Options Available: Additional Cost

- Yakima Tracks Pre-Installed
- Yakima Tracks Pre-Cut For Self-Install
- Yakima Complete Add-On System
  (includes landing pads, skyline towers,
  lock cores & cargo bars)