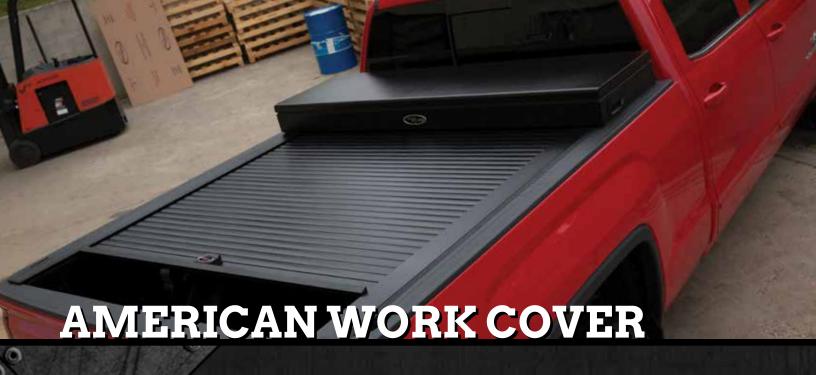

A marriage of two of the highest quality products resulted in the American Work Cover. No work truck is complete without it. Multifunctional, its durability and convenience is equal only to its style.

- Heavy-Duty Aluminum Sectioned Toolbox
- Stylish Design & Superior Construction
- Durable & Tough
- Rust Preventative Properties
- 2 Products in 1 Multifunctional with Unmatched Security
- Space Saving Design
- OEM grade locking mechanisms which are e-treated for more wear resistance. Lock provides override if outside paddle should be locked. Molded rubber gasket for flange of housing provides resistance to water and dust infiltration.
- Enhances the look of any Work Truck with Convenience and Ease of Use

With innovative features, quality materials, durable and functional design, and superior engineering, our products are unrivaled. It is no surprise that we have become the industry standard. As the popularity of the American Roll Cover increased, we noticed that so did the customer requests grow for the American Roll Cover to be modified to fit a particular truck bed along with an existing tool box. Being attentive and listening carefully to customer feedback, our research and development team got to work. The result was the first ever work truck cover, The American Work Cover, a combination of a matching truck cover and toolbox. Durable, strong, stylish, versatile, and reliable, simply a must for any work truck!

## THE AMERICAN WORK COVER - ENGINEERED & DESIGNED WITH THE WORK TRUCK IN MIND!