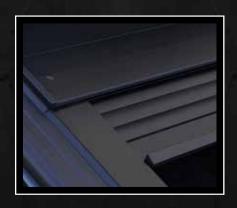

### **DURABILITY**

The American Roll Cover is double wall constructed using strong, lightweight aluminum. The cover alone is able to support an incredible 500lbs! In an effort to reduce scratching, the cover is finished with an attractive and durable textured powder coating.

# THE AMERICAN ROLL COVER IS THE TOUGHEST, BEST-LOOKING, RETRACTABLE ALUMINUM COVER AVAILABLE TODAY!