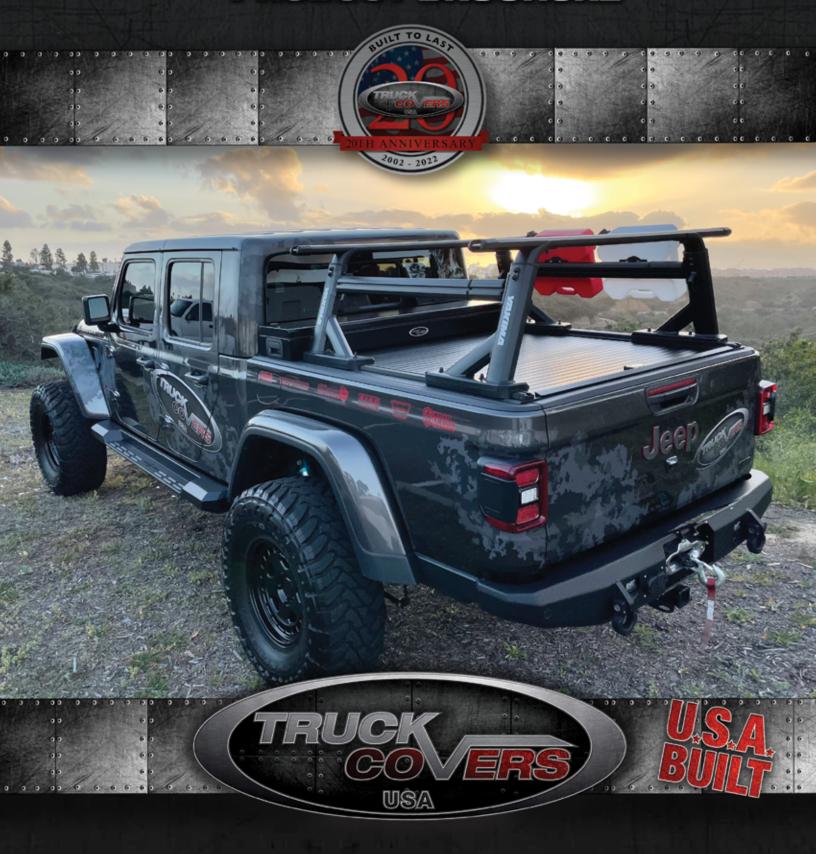

EASY INSTALL WITH
EXISTING AMERICAN
ROLL COVER

SECURE STORAGE FOR TOOLS & EQUIPMENT

Options Available: Additional Cost

Chrome Handles (Black handles are standard)

Truck Covers USA offers the option of Yakima tracks pre-installed on our side rails with any new Roll Cover unit. Customers with an existing Truck Covers USA roll cover who wish to incorporate this new & exciting cargo carrying option are able to purchase Yakima tracks pre-cut with installation hardware and instructions. Thereafter, you can "Plug and Play with other Yakima components-all offered by Truck Covers USA. Landing pads, skyline towers, cargo bars, and lock cores all available from us will transform your vehicle into the ultimate adventure vehicle for all sport and hobby needs. In addition, this system will provide for all your cargo carrying requirements. Truck Covers USA offers this incredible Rack System; Rock-N-Roll by attaching almost any cargo carrying apparatus Yakima offers through Truck Covers USA. The adventure options are endless – Bikes, Boards, Skis – Work, Play & Pack the Pleasure with Truck Covers USA's American Rack System.

#### Options Available: Additional Cost

- Yakima Tracks Pre-Installed
- Yakima Tracks Pre-Cut For Self-Install
- Yakima Complete Add-On System
  (includes landing pads, skyline towers,
  lock cores & cargo bars)

AVAILABLE FOR NEW & EXISTING ROLL COVER CUSTOMERS

Truck Covers USA is pleased to announce the launch of an exciting new product. After two years of designing and testing with Yakima, our American Rack System HD is hitting the road! Incorporating the new HD Tracks from Yakima and fitting seamlessly with our covers and other products, the American Rack System HD provides incredible versatility and weight capacity. Yakima's engineers have confirmed that the rack system, installed on our American Roll Cover, can hold loads of up to 500 pounds while fully maintaining the integrity of the system. According to them, this is the "first cover to be able to withstand full load capacity" of their rack system. "No one else has even come close."

Customers now have the ability for roof height rack options and so, so much more! Just like our original American Rack System, this new HD System is available with any new roll cover unit purchase as well as the ability to add to an existing roll cover unit. Options are endless and adventures become out of this world!