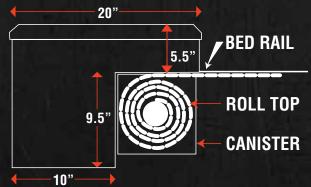

### CFIT

The American Roll Cover is expertly designed to fit virtually every make and model of pickup truck sold today. Our Roll Cover is skillfully developed, manufactured, and produced to adapt to most factory aftermarket accessories such as toolboxes, racks, and much more!

### **DURABILITY**

The American Roll Cover is double wall constructed using strong, lightweight aluminum. The cover alone is able to support an incredible 500lbs! In an effort to reduce scratching, the cover is finished with an attractive and durable textured powder coating.