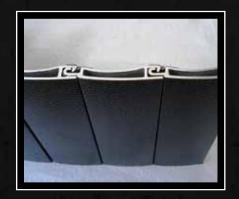

## **SECURITY**

Because we understand that cargo, be it for work or for play, is valuable, The American Roll Cover features a specialized locking system that keeps your load safe and your truck bed secure.

### **CONVENIENCE**

The American Roll Cover is cleverly designed to accommodate various cargo needs. The retractable cover is tension driven for ease of movement, and has an automatic stop and lock point every 12 inches. This means you have the option of an open truck bed, a closed truck bed, or a partially open truck bed to provide just the right amount of cargo coverage and security at anytime.