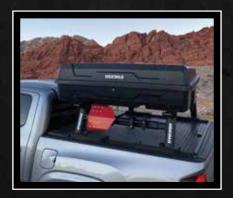

EASY INSTALL WITH
EXISTING AMERICAN
ROLL COVER

SECURE STORAGE FOR TOOLS & EQUIPMENT

Options Available: Additional Cost

Chrome Handles (Black handles are standard)

Truck Covers USA offers the option of Yakima tracks pre-installed on our side rails with any new Roll Cover unit. Customers with an existing Truck Covers USA roll cover who wish to incorporate this new & exciting cargo carrying option are able to purchase Yakima tracks pre-cut with installation hardware and instructions. Thereafter, you can "Plug and Play with other Yakima components-all offered by Truck Covers USA. Landing pads, skyline towers, cargo bars, and lock cores all available from us will transform your vehicle into the ultimate adventure vehicle for all sport and hobby needs. In addition, this system will provide for all your cargo carrying requirements. Truck Covers USA offers this incredible Rack System; Rock-N-Roll by attaching almost any cargo carrying apparatus Yakima offers through Truck Covers USA. The adventure options are endless – Bikes, Boards, Skis – Work, Play & Pack the Pleasure with Truck Covers USA's American Rack System.

#### Options Available: Additional Cost

- Yakima Tracks Pre-Installed
- Yakima Tracks Pre-Cut For Self-Install
- Yakima Complete Add-On System
  (includes landing pads, skyline towers,
  lock cores & cargo bars)

AVAILABLE FOR NEW & EXISTING ROLL COVER CUSTOMERS

Truck Covers USA is pleased to announce the launch of an exciting new product. After two years of designing and testing with Yakima, our American Rack System HD is hitting the road! Incorporating the new HD Tracks from Yakima and fitting seamlessly with our covers and other products, the American Rack System HD provides incredible versatility and weight capacity. Yakima's engineers have confirmed that the rack system, installed on our American Roll Cover, can hold loads of up to 500 pounds while fully maintaining the integrity of the system. According to them, this is the "first cover to be able to withstand full load capacity" of their rack system. "No one else has even come close."

Customers now have the ability for roof height rack options and so, so much more! Just like our original American Rack System, this new HD System is available with any new roll cover unit purchase as well as the ability to add to an existing roll cover unit. Options are endless and adventures become out of this world!