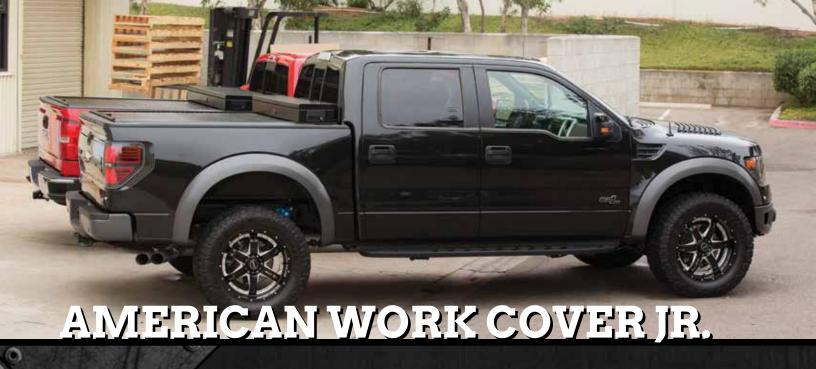

### Options Available: Additional Cost

Power Actuators

Built-in American Cargo Light Strip/Shield

Stainless Steel Trays (Black Trays are standard)

Chrome Handles (Black handles are standard)

Truck Covers USA proudly manufactures the American Work Cover Jr. The success of the original American Work Cover and the awards and accolades received for it, spurred Truck Covers USA on to the development of the next stage in toolbox innovation, a smaller version of the original toolbox. Once again, an industry first, the Toolbox Jr. is designed to replace the American Roll Cover canister lid to provide the convenience of a toolbox without any additional loss of bed space. The ideal product for the journeyman or outdoorsman to carry tools & other equipment without the loss of any additional bed space. Keeps whatever you need to carry safe & secure. Product features include: heavy duty metal construction, OEM grade locking mechanisms, gas shock opening. Perfect for new & existing American Roll Cover customers. The American Work Cover Jr. – another new and innovative product from Truck Covers USA.

- The Finest Toolbox available Quality & Security!
- The Toolbox Jr. is a great addition to the American Roll Cover.
   Easy install with your existing American Roll Cover.
- Takes up no additional bed space while providing safe & secure storage for tools and equipment.
- Product features include: heavy duty metal construction, OEM grade locking mechanisms, gas shock opening.
- Perfect for new & existing American Roll Cover customers.

# THE AMERICAN WORK COVER JR. - SAFE & SECURE STORAGE FOR TOOLS & EQUIPMENT