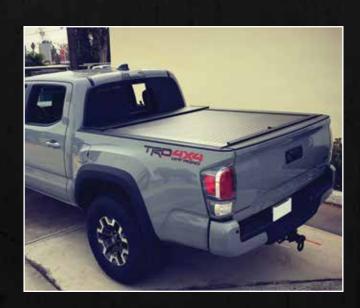

### CFIT

The American Roll Cover is expertly designed to fit virtually every make and model of pickup truck sold today. Our Roll Cover is skillfully developed, manufactured, and produced to adapt to most factory aftermarket accessories such as toolboxes, racks, and much more!

### **DURABILITY**

The American Roll Cover is double wall constructed using strong, lightweight aluminum. The cover alone is able to support an incredible 500lbs! In an effort to reduce scratching, the cover is finished with an attractive and durable textured powder coating.

## **SECURITY**

Because we understand that cargo, be it for work or for play, is valuable, The American Roll Cover features a specialized locking system that keeps your load safe and your truck bed secure.

### **CONVENIENCE**

The American Roll Cover is cleverly designed to accommodate various cargo needs. The retractable cover is tension driven for ease of movement, and has an automatic stop and lock point every 12 inches. This means you have the option of an open truck bed, a closed truck bed, or a partially open truck bed to provide just the right amount of cargo coverage and security at anytime.