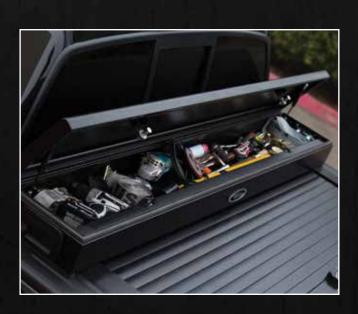

### CFIT

The American Roll Cover is expertly designed to fit virtually every make and model of pickup truck sold today. Our Roll Cover is skillfully developed, manufactured, and produced to adapt to most factory aftermarket accessories such as toolboxes, racks, and much more!

### **DURABILITY**

The American Roll Cover is double wall constructed using strong, lightweight aluminum. The cover alone is able to support an incredible 500lbs! In an effort to reduce scratching, the cover is finished with an attractive and durable textured powder coating.

## **SECURITY**

Because we understand that cargo, be it for work or for play, is valuable, The American Roll Cover features a specialized locking system that keeps your load safe and your truck bed secure.

### **CONVENIENCE**

The American Roll Cover is cleverly designed to accommodate various cargo needs. The retractable cover is tension driven for ease of movement, and has an automatic stop and lock point every 12 inches. This means you have the option of an open truck bed, a closed truck bed, or a partially open truck bed to provide just the right amount of cargo coverage and security at anytime.