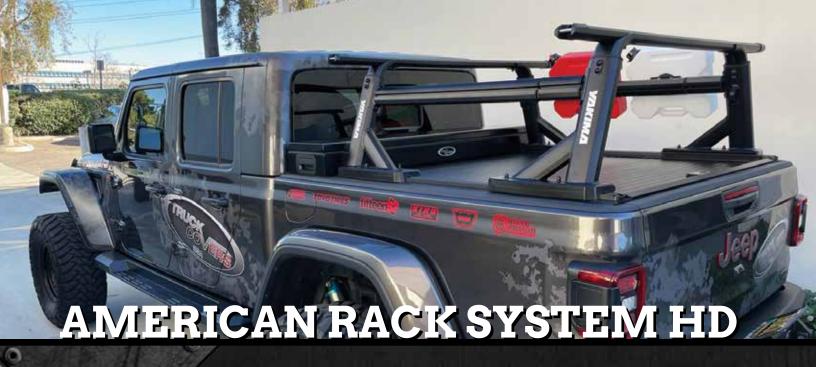

AVAILABLE FOR NEW & EXISTING ROLL COVER CUSTOMERS

Truck Covers USA is pleased to announce the launch of an exciting new product. After two years of designing and testing with Yakima, our American Rack System HD is hitting the road! Incorporating the new HD Tracks from Yakima and fitting seamlessly with our covers and other products, the American Rack System HD provides incredible versatility and weight capacity. Yakima's engineers have confirmed that the rack system, installed on our American Roll Cover, can hold loads of up to 500 pounds while fully maintaining the integrity of the system. According to them, this is the "first cover to be able to withstand full load capacity" of their rack system. "No one else has even come close."

Customers now have the ability for roof height rack options and so, so much more! Just like our original American Rack System, this new HD System is available with any new roll cover unit purchase as well as the ability to add to an existing roll cover unit. Options are endless and adventures become out of this world!

#### Options Available: Additional Cost

- Yakima Tracks Pre-Installed
- Yakima Tracks Pre-Cut For Self-Install
- Yakima Add-On Systems (including Overhaul HD)

AVAILABLE FOR NEW & EXISTING ROLL COVER CUSTOMERS