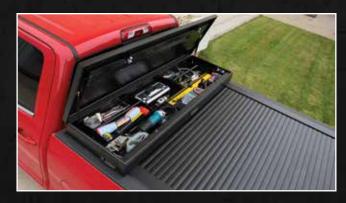

- Heavy-Duty Aluminum Sectioned Toolbox
- Stylish Design & Superior Construction
- Durable & Tough
- Rust Preventative Properties
- 2 Products in 1 Multifunctional with Unmatched Security
- Space Saving Design
- OEM grade locking mechanisms which are e-treated for more wear resistance. Lock provides override if outside paddle should be locked. Molded rubber gasket for flange of housing provides resistance to water and dust infiltration.
- Enhances the look of any Work Truck with Convenience and Ease of Use

With innovative features, quality materials, durable and functional design, and superior engineering, our products are unrivaled. It is no surprise that we have become the industry standard. As the popularity of the American Roll Cover increased, we noticed that so did the customer requests grow for the American Roll Cover to be modified to fit a particular truck bed along with an existing tool box. Being attentive and listening carefully to customer feedback, our research and development team got to work. The result was the first ever work truck cover, The American Work Cover, a combination of a matching truck cover and toolbox. Durable, strong, stylish, versatile, and reliable, simply a must for any work truck!