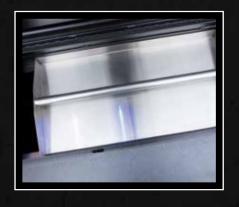

OPTIONAL BUILT-IN LIGHTING FOR TOOLBOX

OPTIONAL STAINLESS STEEL TRAYS

OPTIONAL CHROME HANDLES

### Options Available: Additional Cost

Power Actuators

Built-in American Cargo Light Strip/Shield

Stainless Steel Trays (Black Trays are standard)

Chrome Handles (Black handles are standard)

Truck Covers USA proudly manufactures the American Work Cover Jr. The success of the original American Work Cover and the awards and accolades received for it, spurred Truck Covers USA on to the development of the next stage in toolbox innovation, a smaller version of the original toolbox. Once again, an industry first, the Toolbox Jr. is designed to replace the American Roll Cover canister lid to provide the convenience of a toolbox without any additional loss of bed space. The ideal product for the journeyman or outdoorsman to carry tools & other equipment without the loss of any additional bed space. Keeps whatever you need to carry safe & secure. Product features include: heavy duty metal construction, OEM grade locking mechanisms, gas shock opening. Perfect for new & existing American Roll Cover customers. The American Work Cover Jr. – another new and innovative product from Truck Covers USA.