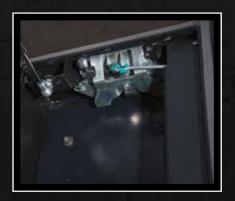

### CFIT

The American Roll Cover is expertly designed to fit virtually every make and model of pickup truck sold today. Our Roll Cover is skillfully developed, manufactured, and produced to adapt to most factory aftermarket accessories such as toolboxes, racks, and much more!

### **DURABILITY**

The American Roll Cover is double wall constructed using strong, lightweight aluminum. The cover alone is able to support an incredible 500lbs! In an effort to reduce scratching, the cover is finished with an attractive and durable textured powder coating.

## **SECURITY**

Because we understand that cargo, be it for work or for play, is valuable, The American Roll Cover features a specialized locking system that keeps your load safe and your truck bed secure.

### **CONVENIENCE**

The American Roll Cover is cleverly designed to accommodate various cargo needs. The retractable cover is tension driven for ease of movement, and has an automatic stop and lock point every 12 inches. This means you have the option of an open truck bed, a closed truck bed, or a partially open truck bed to provide just the right amount of cargo coverage and security at anytime.