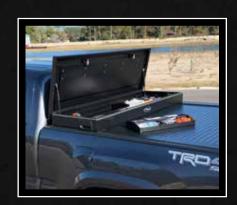

A marriage of two of the highest quality products resulted in the American Work Cover. No work truck is complete without it. Multifunctional, its durability and convenience is equal only to its style.

- Heavy-Duty Aluminum Sectioned Toolbox
- Stylish Design & Superior Construction
- Durable & Tough
- Rust Preventative Properties
- 2 Products in 1 Multifunctional with Unmatched Security
- Space Saving Design
- OEM grade locking mechanisms which are e-treated for more wear resistance. Lock provides override if outside paddle should be locked. Molded rubber gasket for flange of housing provides resistance to water and dust infiltration.
- Enhances the look of any Work Truck with Convenience and Ease of Use

With innovative features, quality materials, durable and functional design, and superior engineering, our products are unrivaled. It is no surprise that we have become the industry standard. As the popularity of the American Roll Cover increased, we noticed that so did the customer requests grow for the American Roll Cover to be modified to fit a particular truck bed along with an existing tool box. Being attentive and listening carefully to customer feedback, our research and development team got to work. The result was the first ever work truck cover, The American Work Cover, a combination of a matching truck cover and toolbox. Durable, strong, stylish, versatile, and reliable, simply a must for any work truck!