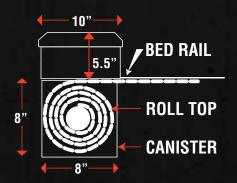

### Options Available: Additional Cost

Power Actuators

Built-in American Cargo Light Strip/Shield

Stainless Steel Trays (Black Trays are standard)

Chrome Handles (Black handles are standard)

Truck Covers USA proudly manufactures the American Work Cover Jr. The success of the original American Work Cover and the awards and accolades received for it, spurred Truck Covers USA on to the development of the next stage in toolbox innovation, a smaller version of the original toolbox. Once again, an industry first, the Toolbox Jr. is designed to replace the American Roll Cover canister lid to provide the convenience of a toolbox without any additional loss of bed space. The ideal product for the journeyman or outdoorsman to carry tools & other equipment without the loss of any additional bed space. Keeps whatever you need to carry safe & secure. Product features include: heavy duty metal construction, OEM grade locking mechanisms, gas shock opening. Perfect for new & existing American Roll Cover customers. The American Work Cover Jr. – another new and innovative product from Truck Covers USA.

- The Finest Toolbox available Quality & Security!
- The Toolbox Jr. is a great addition to the American Roll Cover.
   Easy install with your existing American Roll Cover.
- Takes up no additional bed space while providing safe & secure storage for tools and equipment.
- Product features include: heavy duty metal construction, OEM grade locking mechanisms, gas shock opening.
- Perfect for new & existing American Roll Cover customers.