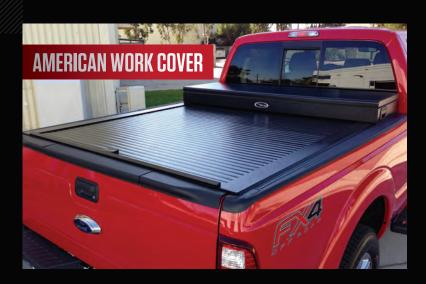

# **PROUDLY MADE IN THE USA**

The American Work Cover, an industry first Toolbox & Roll Cover combination, combines two essential products to create the ideal work truck combination for superior security, strength & style. The American Work Cover enhances the look of any work truck and is the preferred choice of America's Finest Fleets!

#### **WORK COVER BENEFITS**

#### Heavy-Duty Galvanized Sheet Metal Sectioned Tool Box

- Stylish Design & Superior Construction
- Durable & Tough
- Rust Preventative Properties
- 2 Products in 1 Multifunctional with
  Unmatched Security
- Enhances the look of any Work Truck with Convenience and Ease of Use
- Space Saving Design
- LED Lighting, Power Locking, Chrome Handles & Stainless Steel Tray options available.
- Double-Walled Aluminum Construction

#### **ROLL COVER FEATURES**

- Unmatched Security
- Smallest, yet Toughest Canister (8 X 8 Inches)
- Textured Powder
  Coated Finish
- Weather Resistant
- Unbeatable 4-Way Drainage System
- Custom Made Heavy-Duty Aluminum Clamps
- Smoothest Retractable Action
- Locks Automatically Every 12 Inches
- Keyless Entry Option
- Enhances Appearance of Any Truck
- Improves Gas Mileage (7%-10%)