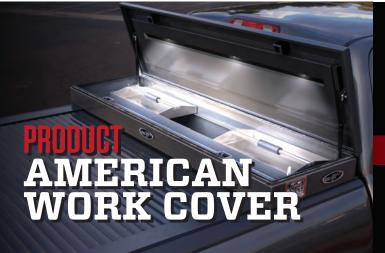

# **PROUDLY MADE IN THE USA**

The American Work Cover, an industry first Toolbox & Roll Cover combination, combines two essential products to create the ideal work truck combination for superior security, strength & style. The American Work Cover enhances the look of any work truck and is the preferred choice of America's Finest Fleets!

#### **WORK COVER BENEFITS**

#### Heavy-Duty Galvanized Sheet Metal Sectioned Tool Box

- Stylish Design & Superior Construction
- Durable & Tough
- Rust Preventative Properties
- 2 Products in 1 Multifunctional with
  Unmatched Security
- Enhances the look of any Work Truck with Convenience and Ease of Use
- Space Saving Design
- LED Lighting, Power Locking, Chrome Handles & Stainless Steel Tray options available.
- Double-Walled Aluminum Construction