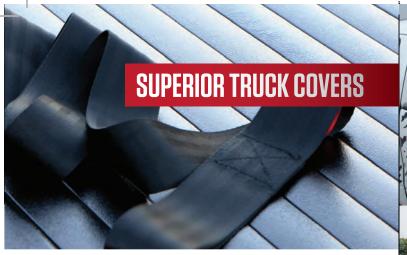

## A TRUCK COVER THAT REALLY WORKS!

# THE AMERICAN ROLL COVER IS THE TOUGHEST, BEST-LOOKING, RETRACTABLE ALUMINUM COVER AVAILABLE TODAY!

**BOTTOM LINE** THE AMERICAN ROLL COVER IS TOUGHER & MORE DURABLE THAN ANY OTHER COVER ON THE MARKET. IT PROVIDES MAXIMUM SECURITY FOR YOUR LOAD - ALL OF ITS COMPONENTS, EVEN DOWN TO THE PULL STRAP, ARE OF THE HIGHEST QUALITY AVAILABLE. OUR COVER IS DEFINITELY FOR THE DISCERNING BUYER!