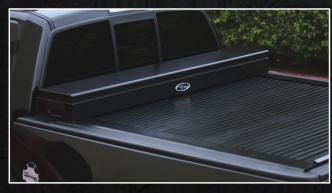

# AMERICAN Work Cover

**TOOLBOX & ROLL COVER COMBO** 

This multifunctional product is engineered and designed to deliver to the consumer a functional and secure work truck cover with superior design and exciting features. The preferred choice of America's Finest Fleets.

# ADD-ON OPTIONS INCLUDE:

- LED LIGHTING
- POWER LOCKING
- CHROME HANDLES
- STAINLESS STEEL TRAYS
- XBOX VERSION AVAILABLE (LINE-X PREMIUM)

The Junior Toolbox is built and designed to fit directly on top of our American Roll Cover, taking up no additional bed space. Ideal to secure and carry tools, plans, and other small equipment. Perfect for new & existing American Roll Cover customers.

- TAKES UP NO ADDITIONAL BED SPACE
- A TRUCK COVER THAT REALLY WORKS!
- TOOLBOX & COVER ARE KEYED THE SAME
- XBOX VERSION AVAILABLE (LINE-X PREMIUM)