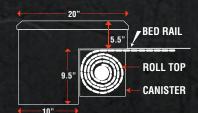

# AMERICAN Work Cover

**TOOLBOX & ROLL COVER COMBO** 

This multifunctional product is engineered and designed to deliver to the consumer a functional and secure work truck cover with superior design and exciting features. The preferred choice of America's Finest Fleets.

# ADD-ON OPTIONS INCLUDE:

- LED LIGHTING
- POWER LOCKING
- CHROME HANDLES
- STAINLESS STEEL TRAYS
- XBOX VERSION AVAILABLE (LINE-X PREMIUM)

The Junior Toolbox is built and designed to fit directly on top of our American Roll Cover, taking up no additional bed space. Ideal to secure and carry tools, plans, and other small equipment. Perfect for new & existing American Roll Cover customers.

- TAKES UP NO ADDITIONAL BED SPACE
- A TRUCK COVER THAT REALLY WORKS!
- TOOLBOX & COVER ARE KEYED THE SAME
- XBOX VERSION AVAILABLE (LINE-X PREMIUM)