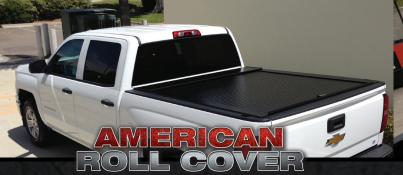

# THE FINEST ROLL COVERS, TOOLBOXES & RACKS ON EARTH

OUR SIGNATURE PRODUCT - RETRACTABLE ROLL COVER

- SIMPLE INSTALLATION
- SUPERIOR STYLE EASY TO OPERATE
- DURABLE, SECURE, CONVENIENT
- PROTECTS CARGO FROM WEATHER & THEFT
- LIGHTWEIGHT DOUBLE-WALL ALUMINUM
- STRONG ENOUGH TO WITHSTAND 500LBS
- TEXTURED POWDER COATING FOR SCRATCH RESISTANCE
- ENHANCES THE APPEARANCE OF ANY TRUCK
- IMPROVES GAS MILEAGE (7-10%)