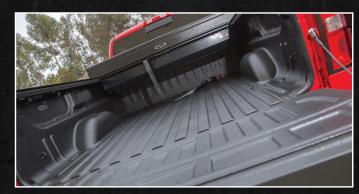

# THE FINEST ROLL COVERS, TOOLBOXES & RACKS ON EARTH

OUR SIGNATURE PRODUCT - RETRACTABLE ROLL COVER

- SIMPLE INSTALLATION
- SUPERIOR STYLE EASY TO OPERATE
- DURABLE, SECURE, CONVENIENT
- PROTECTS CARGO FROM WEATHER & THEFT
- LIGHTWEIGHT DOUBLE-WALL ALUMINUM
- STRONG ENOUGH TO WITHSTAND 500LBS
- TEXTURED POWDER COATING FOR SCRATCH RESISTANCE
- ENHANCES THE APPEARANCE OF ANY TRUCK
- IMPROVES GAS MILEAGE (7-10%)