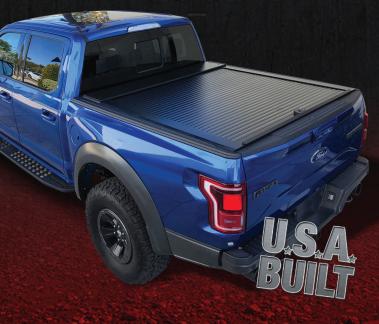

# THE FINEST ROLL COVERS, TOOLBOXES & RACKS ON EARTH

OUR SIGNATURE PRODUCT - RETRACTABLE ROLL COVER

- SIMPLE INSTALLATION
- SUPERIOR STYLE EASY TO OPERATE
- DURABLE, SECURE, CONVENIENT
- PROTECTS CARGO FROM WEATHER & THEFT
- LIGHTWEIGHT DOUBLE-WALL ALUMINUM
- STRONG ENOUGH TO WITHSTAND 500LBS
- TEXTURED POWDER COATING FOR SCRATCH RESISTANCE
- ENHANCES THE APPEARANCE OF ANY TRUCK
- IMPROVES GAS MILEAGE (7-10%)