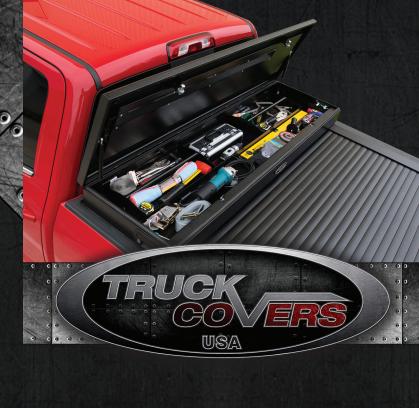

# AMERICAN Work Cover

**TOOLBOX & ROLL COVER COMBO** 

This multifunctional product is engineered and designed to deliver to the consumer a functional and secure work truck cover with superior design and exciting features. The preferred choice of America's Finest Fleets.

# ADD-ON OPTIONS INCLUDE:

- LED LIGHTING
- POWER LOCKING
- CHROME HANDLES
- STAINLESS STEEL TRAYS
- XBOX VERSION AVAILABLE (LINE-X PREMIUM)

The Junior Toolbox is built and designed to fit directly on top of our American Roll Cover, taking up no additional bed space. Ideal to secure and carry tools, plans, and other small equipment. Perfect for new & existing American Roll Cover customers.

- TAKES UP NO ADDITIONAL BED SPACE
- A TRUCK COVER THAT REALLY WORKS!
- TOOLBOX & COVER ARE KEYED THE SAME
- XBOX VERSION AVAILABLE (LINE-X PREMIUM)