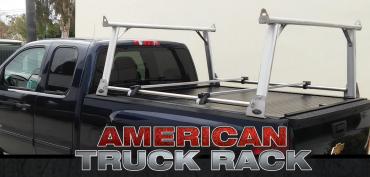

#### **CAB HIGH LADDER RACK**

Custom Designed Heavy-Duty Rack System that Really Works!

- INTEGRATED STAINLESS STEEL & ALUMINUM
- CARRY LOADS UP TO 500LBS
- SECOND LEVEL CARGO OPTION AVAILABLE
- NO DRILL INSTALLATION
- CAB OVER EXTENSION OPTION AVAILABLE
- LOAD STOP OPTION AVAILABLE