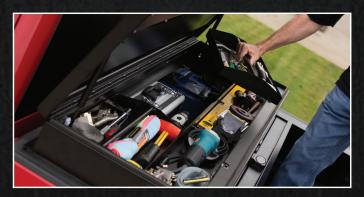

# AMERICAN Work Cover

**TOOLBOX & ROLL COVER COMBO** 

This multifunctional product is engineered and designed to deliver to the consumer a functional and secure work truck cover with superior design and exciting features. The preferred choice of America's Finest Fleets.

# ADD-ON OPTIONS INCLUDE:

- LED LIGHTING
- POWER LOCKING
- CHROME HANDLES
- STAINLESS STEEL TRAYS
- XBOX VERSION AVAILABLE (LINE-X PREMIUM)

The Junior Toolbox is built and designed to fit directly on top of our American Roll Cover, taking up no additional bed space. Ideal to secure and carry tools, plans, and other small equipment. Perfect for new & existing American Roll Cover customers.

- TAKES UP NO ADDITIONAL BED SPACE
- A TRUCK COVER THAT REALLY WORKS!
- TOOLBOX & COVER ARE KEYED THE SAME
- XBOX VERSION AVAILABLE (LINE-X PREMIUM)