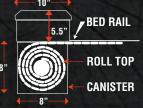

# ADD-ON OPTIONS INCLUDE:

- LED LIGHTING
- POWER LOCKING
- CHROME HANDLES
- STAINLESS STEEL TRAYS
- XBOX VERSION AVAILABLE (LINE-X PREMIUM)

The Junior Toolbox is built and designed to fit directly on top of our American Roll Cover, taking up no additional bed space. Ideal to secure and carry tools, plans, and other small equipment. Perfect for new & existing American Roll Cover customers.

- TAKES UP NO ADDITIONAL BED SPACE
- A TRUCK COVER THAT REALLY WORKS!
- TOOLBOX & COVER ARE KEYED THE SAME
- XBOX VERSION AVAILABLE (LINE-X PREMIUM)