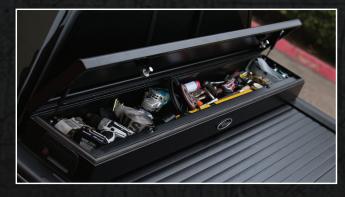

# AMERICAN Work Cover

**TOOLBOX & ROLL COVER COMBO** 

This multifunctional product is engineered and designed to deliver to the consumer a functional and secure work truck cover with superior design and exciting features. The preferred choice of America's Finest Fleets.

# ADD-ON OPTIONS INCLUDE:

- LED LIGHTING
- POWER LOCKING
- CHROME HANDLES
- STAINLESS STEEL TRAYS
- XBOX VERSION AVAILABLE (LINE-X PREMIUM)

The Junior Toolbox is built and designed to fit directly on top of our American Roll Cover, taking up no additional bed space. Ideal to secure and carry tools, plans, and other small equipment. Perfect for new & existing American Roll Cover customers.

- TAKES UP NO ADDITIONAL BED SPACE
- A TRUCK COVER THAT REALLY WORKS!
- TOOLBOX & COVER ARE KEYED THE SAME
- XBOX VERSION AVAILABLE (LINE-X PREMIUM)