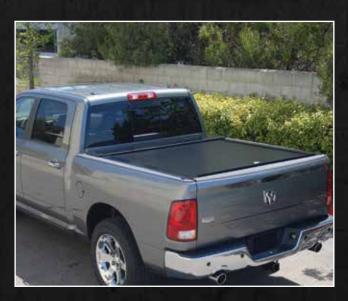

### **AMERICAN ROLL COVER**

The toughest, best-looking, retractable aluminum cover available today. Built on Experience; Easy to Install; Superior Style; Easy to Operate; Durable, Secure, Convenient. Protects cargo from weather & theft. Quality, Security & Strength – For Work or For Play.

### FIT

The American Roll Cover is designed to expertly fit virtually every make and model of pickup truck sold today. Our roll cover has been uniquely engineered to adapt to most factory and aftermarket accessories such as toolboxes, racks and much more!

### **DURABILITY**

The American Roll Cover is double wall constructed using strong, lightweight aluminum. The cover alone is able to support an incredible 500lbs! In an effort to reduce scratching, the cover is finished with an attractive and durable textured powder coating.

### **SECURITY**

If you did not worry about protecting your cargo, you would not be carrying it with you. The American Roll Cover features a specialized locking system that keeps your load safe and your truck bed secure.

### **CONVENIENCE**

The American Roll Cover is cleverly designed to accommodate various cargo needs. The retractable cover is tension driven for ease of movement, and has an automatic stop and lock point every 12 inches. This means you have the option of an open truck bed, a closed truck bed, or a partially open truck bed to provide just the right amount of cargo coverage and security anytime.