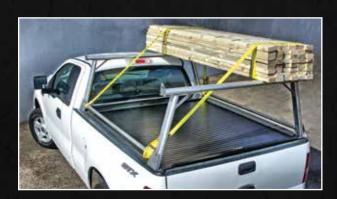

### **AMERICAN TRUCK RACK**

A multi-purpose ladder rack that can be used with roll-top tonneau covers. Its aluminum and stainless steel design elements create a sturdy, yet eye-pleasing mechanical structure. Easy installation using stake pocket holes. Rack weighs about 60lbs, but carries up to 500lbs.

### Options Available: Additional Cost

- Chrome Handles (Black handles are standard)
- X-Box Version (Line-X Premium)

Truck Covers USA introduces the American Truck Rack – A multi-purpose ladder rack that can be used with roll-top tonneau covers. It integrates aluminum and stainless steel design elements to create a sturdy, yet eyepleasing mechanical structure. Using stake pocket holes, installation is easy. No drilling required. Rack weighs about 60lbs, but carries up to 500lbs. Aerodynamic crossbars lie flat on top to support loads and improve airflow and gas mileage. The rack removes in minutes and disassembles for compact storage.

Proudly designed and manufactured entirely in the USA.

- The American Truck Rack is a multi-purpose ladder rack that can be mounted and simultaneously used with roll-top tonneau covers by Truck Covers USA.
- This truck rack is made entirely in the USA.
- Integrates Aluminum and stainless steel design elements to create a sturdy but eye-pleasing mechanical architecture.
- Easily installs to the bedrails of pickups with stake pocket holes WITHOUT DRILLING!
- Weighs only about 60 lbs. but easily carries up to 500 lbs.
- Features aerodynamic crossbars that are flat on top to gently support loads, and rounded front and rear to improve airflow and gas mileage.
- Includes a tie-down eyelet at the end of each crossbar and at the base of each leg making tying down cargo with ratchet straps or ropes a cinch.
- Facilitates loading cargo with a forklift.
- Side-rails provide platform for mounting optional accessory crossbars just above the bed for a second level load option.
- Removes easily and disassembles for compact storage.