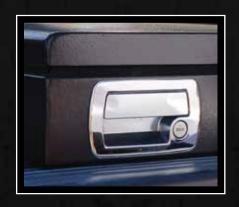

### **AMERICAN WORK COVER**

An industry first Toolbox & Roll Cover Combination. Two essential products are combined to create the ideal work truck combination of the highest quality. This multifunctional product was engineered & designed with the work truck and superior style in mind. The preferred choice of America's Finest Fleets.

### **BENEFITS**

0

IMPROVES GAS
MILEAGE (7%-10%)

UNBEATABLE 4-WAY
DRAINAGE SYSTEM

CUSTOM MADE
HEAVY-DUTY
ALUMINUM CLAMPS

SMOOTHEST RETRACTABLE ACTION

TEXTURED POWDER COATED FINISH

A tool box and American Roll Cover combination that makes a marriage of the highest product qualities — thus, TRUCK COVERS USA introduces you to the AMERICAN WORK COVER. This multifunctional product was engineered & designed with the work truck & style in mind — a must have for any work truck!

- Heavy-Duty Galvanized Sheet Metal Sectioned Tool Box
- Stylish Design & Superior Construction
- Durable & Tough
- Rust Preventative Properties
- 2 Products in 1 Multifunctional with Unmatched Security
- Space Saving Design
- OEM grade locking mechanisms which are e-treated for more wear resistance. Lock provides override if outside paddle should be locked. Molded rubber gasket for flange of housing provides resistance to water and dust infiltration.
- Enhances the look of any Work Truck with Convenience and Ease of Use