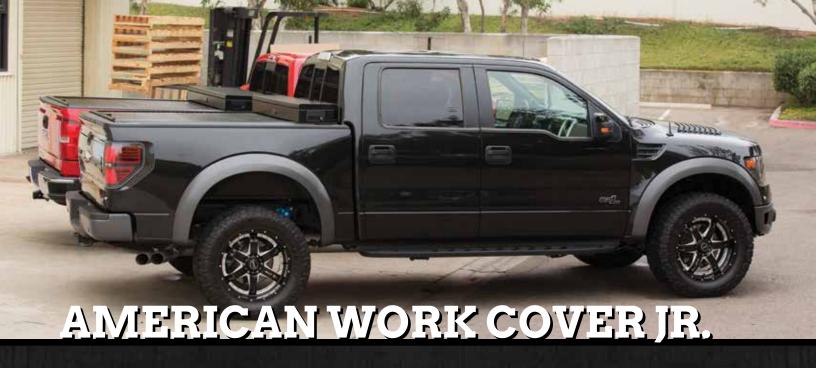

### AMERICAN WORK COVER JR.

The Junior Toolbox was built and designed to fit directly on top of our American Roll Cover, taking up no additional bed space. Ideal to secure and carry tools, plans, and other small equipment. Perfect for new & existing American Roll Cover customers.

Stainless Steel Trays (Black Trays are standard)

Chrome Handles (Black handles are standard)

X-Box Version (Line-X Premium)

Truck Covers USA is proud to introduce the American Work Cover Jr. With the success of & awards for our original American Work Cover product, we were focused on providing the next stage in innovation, a smaller version of our original Toolbox. An industry first, this new Toolbox Jr. is able to replace the American Roll Cover canister lid to provide the convenience of a toolbox without any additional loss of bed space. The ideal product for the journeyman or outdoorsman to carry tools & other equipment without the loss of any additional bed space. Keeps whatever you need to carry safe & secure. Product features include: heavy duty metal construction, OEM grade locking mechanisms, gas shock opening. Perfect for new & existing American Roll Cover customers. The American Work Cover Jr. – another new and innovative product from Truck Covers USA.

- The Finest Toolbox available Quality & Security!
- The Toolbox Jr. is a great addition to the American Roll Cover. Easy install with your existing American Roll Cover.
- Takes up no additional bed space while providing safe & secure storage for tools and equipment.
- Product features include: heavy duty metal construction, OEM grade locking mechanisms, gas shock opening.
- Perfect for new & existing American Roll Cover customers.

# THE AMERICAN WORK COVER JR. - SAFE & SECURE STORAGE FOR TOOLS & EQUIPMENT