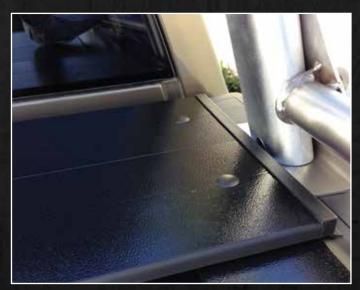

### **DURABILITY**

The American Roll Cover is double wall constructed using strong, lightweight aluminum. The cover alone is able to support an incredible 500lbs! In an effort to reduce scratching, the cover is finished with an attractive and durable textured powder coating.

### **SECURITY**

If you did not worry about protecting your cargo, you would not be carrying it with you. The American Roll Cover features a specialized locking system that keeps your load safe and your truck bed secure.

### **CONVENIENCE**

The American Roll Cover is cleverly designed to accommodate various cargo needs. The retractable cover is tension driven for ease of movement, and has an automatic stop and lock point every 12 inches. This means you have the option of an open truck bed, a closed truck bed, or a partially open truck bed to provide just the right amount of cargo coverage and security anytime.