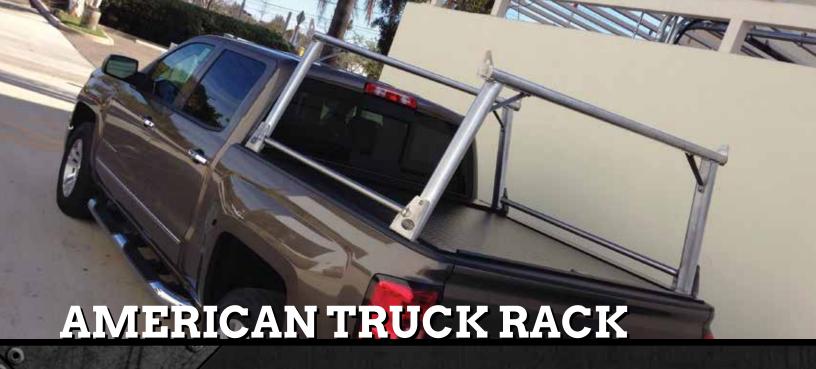

### **AMERICAN TRUCK RACK**

A multi-purpose ladder rack that can be used with roll-top tonneau covers. Its aluminum and stainless steel design elements create a sturdy, yet eye-pleasing mechanical structure. Easy installation using stake pocket holes. Rack weighs about 60lbs, but carries up to 500lbs.

### Options Available: Additional Cost

- Chrome Handles (Black handles are standard)
- X-Box Version (Line-X Premium)

Truck Covers USA introduces the American Truck Rack – A multi-purpose ladder rack that can be used with roll-top tonneau covers. It integrates aluminum and stainless steel design elements to create a sturdy, yet eyepleasing mechanical structure. Using stake pocket holes, installation is easy. No drilling required. Rack weighs about 60lbs, but carries up to 500lbs. Aerodynamic crossbars lie flat on top to support loads and improve airflow and gas mileage. The rack removes in minutes and disassembles for compact storage.

Proudly designed and manufactured entirely in the USA.

- The American Truck Rack is a multi-purpose ladder rack that can be mounted and simultaneously used with roll-top tonneau covers by Truck Covers USA.
- This truck rack is made entirely in the USA.
- Integrates Aluminum and stainless steel design elements to create a sturdy but eye-pleasing mechanical architecture.
- Easily installs to the bedrails of pickups with stake pocket holes WITHOUT DRILLING!
- Weighs only about 60 lbs. but easily carries up to 500 lbs.
- Features aerodynamic crossbars that are flat on top to gently support loads, and rounded front and rear to improve airflow and gas mileage.
- Includes a tie-down eyelet at the end of each crossbar and at the base of each leg making tying down cargo with ratchet straps or ropes a cinch.
- Facilitates loading cargo with a forklift.
- Side-rails provide platform for mounting optional accessory crossbars just above the bed for a second level load option.
- Removes easily and disassembles for compact storage.