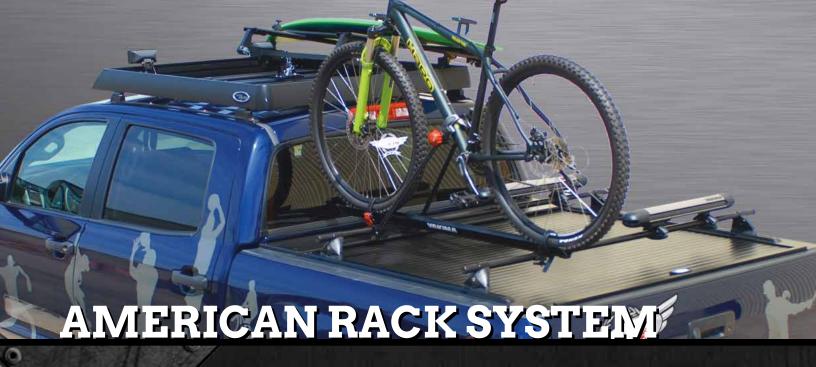

### **AMERICAN RACK SYSTEM**

**AMERICAN SNAP-LOC!** 

**AMERICAN SPRING STEP** 

**AMERICAN TAILMATE** 

PAGE 14

**AMERICAN** TAILGATE SEAL

PAGE 15

WONDER **AUTO CLOTH™** 

### **BENEFITS**

LED LIGHTS (OPTIONAL)

INTEGRATED
STAINLESS STEEL &
ALUMINUM DESIGN

SECOND LEVEL CARGO OPTION AVAILABLE

Truck Covers USA offers Yakima tracks pre-installed on our side rails with any new Roll Cover unit. Customers with an existing Truck Covers USA roll cover who wish to incorporate this new & exciting cargo carrying option can purchase Yakima tracks pre-cut with installation hardware and instructions. Thereafter, you can "Plug & Play" with other Yakima components – all offered by Truck Covers USA like landing pads, control towers, cargo bars, and lock cores – building up the ultimate adventure vehicle for all your sports & hobby needs. Truck Covers USA offers this incredible Rack System; Rock-N-Roll by attaching almost any cargo carrying apparatus Yakima offers through Truck Covers USA. The adventure options are endless – Bikes, Boards, Skis – Work, Play & Pack the Pleasure with Truck Covers USA's American Rack System.

### Options Available: Additional Cost

- Yakima Tracks Pre-Installed
- Yakima Tracks Pre-Cut For Self-Install
- Yakima Complete Add-On System
  (includes landing pads, control towers, lock
  cores & cargo bars)