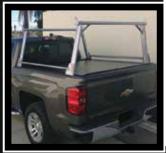

### **AMERICAN TRUCK RACK**

A multi-purpose ladder rack that can be used with roll-top tonneau covers. Its aluminum and stainless steel design elements create a sturdy, yet eye-pleasing mechanical structure. Easy installation using stake pocket holes. Rack weighs about 60lbs, but carries up to 500lbs.

### Options Available: Additional Cost

- Chrome Handles (Black handles are standard)
- X-Box Version (Line-X Premium)

Truck Covers USA introduces the American Truck Rack – A multi-purpose ladder rack that can be used with roll-top tonneau covers. It integrates aluminum and stainless steel design elements to create a sturdy, yet eyepleasing mechanical structure. Using stake pocket holes, installation is easy. No drilling required. Rack weighs about 60lbs, but carries up to 500lbs. Aerodynamic crossbars lie flat on top to support loads and improve airflow and gas mileage. The rack removes in minutes and disassembles for compact storage.

Proudly designed and manufactured entirely in the USA.

- The American Truck Rack is a multi-purpose ladder rack that can be mounted and simultaneously used with roll-top tonneau covers by Truck Covers USA.
- This truck rack is made entirely in the USA.
- Integrates Aluminum and stainless steel design elements to create a sturdy but eye-pleasing mechanical architecture.
- Easily installs to the bedrails of pickups with stake pocket holes WITHOUT DRILLING!
- Weighs only about 60 lbs. but easily carries up to 500 lbs.
- Features aerodynamic crossbars that are flat on top to gently support loads, and rounded front and rear to improve airflow and gas mileage.
- Includes a tie-down eyelet at the end of each crossbar and at the base of each leg making tying down cargo with ratchet straps or ropes a cinch.
- Facilitates loading cargo with a forklift.
- Side-rails provide platform for mounting optional accessory crossbars just above the bed for a second level load option.
- Removes easily and disassembles for compact storage.