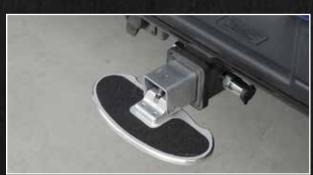

# **AMERICAN SPRING STEP**

An attractive and practical solution to accessing the back and side of SUVs, Trucks, RVs and Service Vehicles.

The American Spring Step was designed to be appreciated and used by men and women alike. Pushed open or closed with the toe of your shoe, the patent pending over center spring system holds its position. The precision manufactured American Spring Step is brought to life with beautiful inserts, making it a must have for all. Get yours today from TRUCK COVERS USA!

### **BENEFITS**

TESTED TO 600 LBS.

**BILLET AIRCRAFT ALUMINUM** 

UNIQUE, SIMPLE & STYLISH