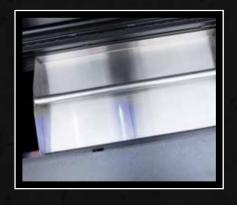

> TOOLBOX & COVER ARE KEYED THE SAME

**OPTIONAL BUILT-**IN LIGHTING FOR **TOOLBOX** 

**OPTIONAL STAINLESS STEEL** TRAYS

**OPTIONAL CHROME HANDLES** 

Options Available: Additional Cost

Power Actuators

Built-in American Cargo Light Strip/Shield

Stainless Steel Trays (Black Trays are standard)

Chrome Handles (Black handles are standard)

X-Box Version (Line-X Premium)

Truck Covers USA is proud to introduce the American Work Cover Jr. With the success of & awards for our original American Work Cover product, we were focused on providing the next stage in innovation, a smaller version of our original Toolbox. An industry first, this new Toolbox Jr. is able to replace the American Roll Cover canister lid to provide the convenience of a toolbox without any additional loss of bed space. The ideal product for the journeyman or outdoorsman to carry tools & other equipment without the loss of any additional bed space. Keeps whatever you need to carry safe & secure. Product features include: heavy duty metal construction, OEM grade locking mechanisms, gas shock opening. Perfect for new & existing American Roll Cover customers. The American Work Cover Jr. – another new and innovative product from Truck Covers USA.