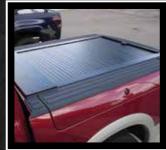

### **AMERICAN ROLL COVER**

The toughest, best-looking, retractable aluminum cover available today. Built on Experience; Easy to Install; Superior Style; Easy to Operate; Durable, Secure, Convenient. Protects cargo from weather & theft. Quality, Security & Strength – For Work or For Play.

### FIT

The American Roll Cover is designed to expertly fit virtually every make and model of pickup truck sold today. Our roll cover has been uniquely engineered to adapt to most factory and aftermarket accessories such as toolboxes, racks and much more!

### **DURABILITY**

The American Roll Cover is double wall constructed using strong, lightweight aluminum. The cover alone is able to support an incredible 500lbs! In an effort to reduce scratching, the cover is finished with an attractive and durable textured powder coating.

### **SECURITY**

If you did not worry about protecting your cargo, you would not be carrying it with you. The American Roll Cover features a specialized locking system that keeps your load safe and your truck bed secure.

### **CONVENIENCE**

The American Roll Cover is cleverly designed to accommodate various cargo needs. The retractable cover is tension driven for ease of movement, and has an automatic stop and lock point every 12 inches. This means you have the option of an open truck bed, a closed truck bed, or a partially open truck bed to provide just the right amount of cargo coverage and security anytime.

# THE AMERICAN ROLL COVER IS THE TOUGHEST, BEST-LOOKING, RETRACTABLE ALUMINUM COVER AVAILABLE TODAY!