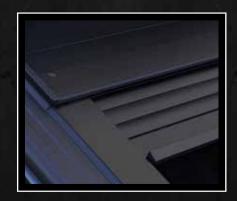

### **AMERICAN ROLL COVER**

The toughest, best-looking, retractable aluminum cover available today. Built on Experience; Easy to Install; Superior Style; Easy to Operate; Durable, Secure, Convenient. Protects cargo from weather & theft. Quality, Security & Strength – For Work or For Play.

### **DURABILITY**

The American Roll Cover is double wall constructed using strong, lightweight aluminum. The cover alone is able to support an incredible 500lbs! In an effort to reduce scratching, the cover is finished with an attractive and durable textured powder coating.

# THE AMERICAN ROLL COVER IS THE TOUGHEST, BEST-LOOKING, RETRACTABLE ALUMINUM COVER AVAILABLE TODAY!