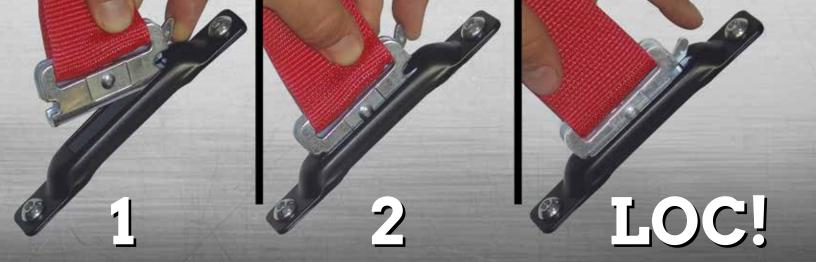

# AMERICAN SNAP -LOC!

The most versatile cargo control and restraint system ever made. Whatever your application, this is the best system for you. Whether you're tying down a motorcycle, ATV, boxes, furniture, lumber, equipment, ladders and more — American Snap-Loc products are the next generation of quality anchor points and strap systems that will change the way you secure cargo forever!

Unique Loc-Down system allows you to install anchor points where desired.

16' Ratchet Strap is standard with E-track fitting for securing your cargo.

D-rings are available for additional versatility.

American Snap-Loc products will never come loose accidentally – they are a positive locking system for any cargo.