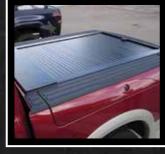

### **AMERICAN ROLL COVER**

The toughest, best-looking, retractable aluminum cover available today. Built on Experience; Easy to Install; Superior Style; Easy to Operate; Durable, Secure, Convenient. Protects cargo from weather & theft. Quality, Security & Strength – For Work or For Play.

### FIT

The American Roll Cover is designed to expertly fit virtually every make and model of pickup truck sold today. Our roll cover has been uniquely engineered to adapt to most factory and aftermarket accessories such as toolboxes, racks and much more!

### **DURABILITY**

The American Roll Cover is double wall constructed using strong, lightweight aluminum. The cover alone is able to support an incredible 500lbs! In an effort to reduce scratching, the cover is finished with an attractive and durable textured powder coating.

### **SECURITY**

If you did not worry about protecting your cargo, you would not be carrying it with you. The American Roll Cover features a specialized locking system that keeps your load safe and your truck bed secure.

### **CONVENIENCE**

The American Roll Cover is cleverly designed to accommodate various cargo needs. The retractable cover is tension driven for ease of movement, and has an automatic stop and lock point every 12 inches. This means you have the option of an open truck bed, a closed truck bed, or a partially open truck bed to provide just the right amount of cargo coverage and security anytime.