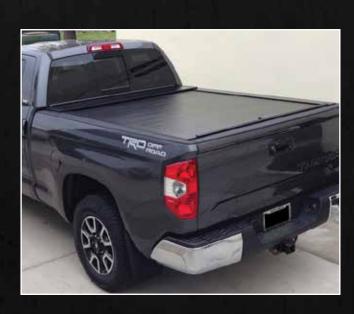

### **AMERICAN ROLL COVER**

The toughest, best-looking, retractable aluminum cover available today. Built on Experience; Easy to Install; Superior Style; Easy to Operate; Durable, Secure, Convenient. Protects cargo from weather & theft. Quality, Security & Strength – For Work or For Play.

### FIT

The American Roll Cover is designed to expertly fit virtually every make and model of pickup truck sold today. Our roll cover has been uniquely engineered to adapt to most factory and aftermarket accessories such as toolboxes, racks and much more!

### **DURABILITY**

The American Roll Cover is double wall constructed using strong, lightweight aluminum. The cover alone is able to support an incredible 500lbs! In an effort to reduce scratching, the cover is finished with an attractive and durable textured powder coating.

### **SECURITY**

If you did not worry about protecting your cargo, you would not be carrying it with you. The American Roll Cover features a specialized locking system that keeps your load safe and your truck bed secure.

### **CONVENIENCE**

The American Roll Cover is cleverly designed to accommodate various cargo needs. The retractable cover is tension driven for ease of movement, and has an automatic stop and lock point every 12 inches. This means you have the option of an open truck bed, a closed truck bed, or a partially open truck bed to provide just the right amount of cargo coverage and security anytime.