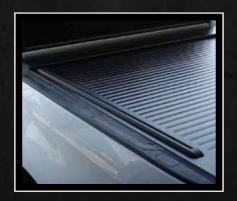

### **AMERICAN ROLL COVER**

The toughest, best-looking, retractable aluminum cover available today. Built on Experience; Easy to Install; Superior Style; Easy to Operate; Durable, Secure, Convenient. Protects cargo from weather & theft. Quality, Security & Strength – For Work or For Play.

### **DURABILITY**

The American Roll Cover is double wall constructed using strong, lightweight aluminum. The cover alone is able to support an incredible 500lbs! In an effort to reduce scratching, the cover is finished with an attractive and durable textured powder coating.

# THE AMERICAN ROLL COVER IS THE TOUGHEST, BEST-LOOKING, RETRACTABLE ALUMINUM COVER AVAILABLE TODAY!