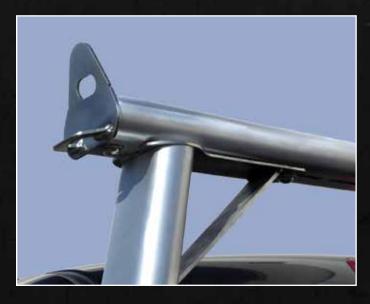

### Options Available: Additional Cost

- Chrome Handles (Black handles are standard)
- X-Box Version (Line-X Premium)

Truck Covers USA introduces the American Truck Rack – A multi-purpose ladder rack that can be used with roll-top tonneau covers. It integrates aluminum and stainless steel design elements to create a sturdy, yet eyepleasing mechanical structure. Using stake pocket holes, installation is easy. No drilling required. Rack weighs about 60lbs, but carries up to 500lbs. Aerodynamic crossbars lie flat on top to support loads and improve airflow and gas mileage. The rack removes in minutes and disassembles for compact storage.

Proudly designed and manufactured entirely in the USA.

- The American Truck Rack is a multi-purpose ladder rack that can be mounted and simultaneously used with roll-top tonneau covers by Truck Covers USA.
- This truck rack is made entirely in the USA.
- Integrates Aluminum and stainless steel design elements to create a sturdy but eye-pleasing mechanical architecture.
- Easily installs to the bedrails of pickups with stake pocket holes WITHOUT DRILLING!
- Weighs only about 60 lbs. but easily carries up to 500 lbs.
- Features aerodynamic crossbars that are flat on top to gently support loads, and rounded front and rear to improve airflow and gas mileage.
- Includes a tie-down eyelet at the end of each crossbar and at the base of each leg making tying down cargo with ratchet straps or ropes a cinch.
- Facilitates loading cargo with a forklift.
- Side-rails provide platform for mounting optional accessory crossbars just above the bed for a second level load option.
- Removes easily and disassembles for compact storage.