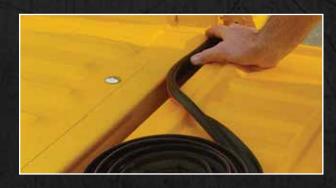

# **AMERICAN TAILGATE SEAL**

The American Tailgate Seal has been engineered and designed to accommodate any model tailgate with a precise and snug fit. Conforms to any gap-large or small.

Simple to install.

### **BENEFITS**

- Provides added security from theelements
- Prevents dust, rain and snow from entering your truck bed!