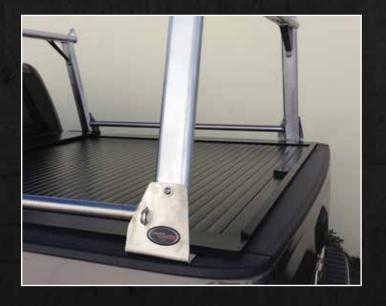

### Options Available: Additional Cost

- Chrome Handles (Black handles are standard)
- X-Box Version (Line-X Premium)

Truck Covers USA introduces the American Truck Rack – A multi-purpose ladder rack that can be used with roll-top tonneau covers. It integrates aluminum and stainless steel design elements to create a sturdy, yet eyepleasing mechanical structure. Using stake pocket holes, installation is easy. No drilling required. Rack weighs about 60lbs, but carries up to 500lbs. Aerodynamic crossbars lie flat on top to support loads and improve airflow and gas mileage. The rack removes in minutes and disassembles for compact storage.

Proudly designed and manufactured entirely in the USA.

- The American Truck Rack is a multi-purpose ladder rack that can be mounted and simultaneously used with roll-top tonneau covers by Truck Covers USA.
- This truck rack is made entirely in the USA.
- Integrates Aluminum and stainless steel design elements to create a sturdy but eye-pleasing mechanical architecture.
- Easily installs to the bedrails of pickups with stake pocket holes WITHOUT DRILLING!
- Weighs only about 60 lbs. but easily carries up to 500 lbs.
- Features aerodynamic crossbars that are flat on top to gently support loads, and rounded front and rear to improve airflow and gas mileage.
- Includes a tie-down eyelet at the end of each crossbar and at the base of each leg making tying down cargo with ratchet straps or ropes a cinch.
- Facilitates loading cargo with a forklift.
- Side-rails provide platform for mounting optional accessory crossbars just above the bed for a second level load option.
- Removes easily and disassembles for compact storage.