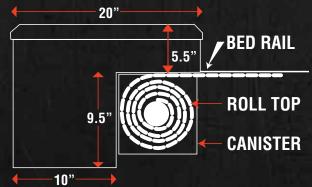

### AMERICAN WORK COVER JR.

The Junior Toolbox was built and designed to fit directly on top of our American Roll Cover, taking up no additional bed space. Ideal to secure and carry tools, plans, and other small equipment. Perfect for new & existing American Roll Cover customers.

Stainless Steel Trays (Black Trays are standard)

Chrome Handles (Black handles are standard)

X-Box Version (Line-X Premium)

Truck Covers USA is proud to introduce the American Work Cover Jr. With the success of & awards for our original American Work Cover product, we were focused on providing the next stage in innovation, a smaller version of our original Toolbox. An industry first, this new Toolbox Jr. is able to replace the American Roll Cover canister lid to provide the convenience of a toolbox without any additional loss of bed space. The ideal product for the journeyman or outdoorsman to carry tools & other equipment without the loss of any additional bed space. Keeps whatever you need to carry safe & secure. Product features include: heavy duty metal construction, OEM grade locking mechanisms, gas shock opening. Perfect for new & existing American Roll Cover customers. The American Work Cover Jr. – another new and innovative product from Truck Covers USA.

- The Finest Toolbox available Quality & Security!
- The Toolbox Jr. is a great addition to the American Roll Cover. Easy install with your existing American Roll Cover.
- Takes up no additional bed space while providing safe & secure storage for tools and equipment.
- Product features include: heavy duty metal construction, OEM grade locking mechanisms, gas shock opening.
- Perfect for new & existing American Roll Cover customers.