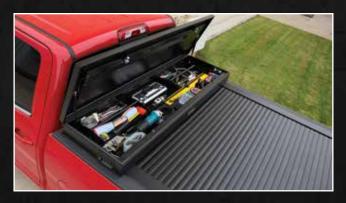

### AMERICAN WORK COVER JR.

The Junior Toolbox was built and designed to fit directly on top of our American Roll Cover, taking up no additional bed space. Ideal to secure and carry tools, plans, and other small equipment. Perfect for new & existing American Roll Cover customers.

Stainless Steel Trays (Black Trays are standard)

Chrome Handles (Black handles are standard)

X-Box Version (Line-X Premium)

Truck Covers USA is proud to introduce the American Work Cover Jr. With the success of & awards for our original American Work Cover product, we were focused on providing the next stage in innovation, a smaller version of our original Toolbox. An industry first, this new Toolbox Jr. is able to replace the American Roll Cover canister lid to provide the convenience of a toolbox without any additional loss of bed space. The ideal product for the journeyman or outdoorsman to carry tools & other equipment without the loss of any additional bed space. Keeps whatever you need to carry safe & secure. Product features include: heavy duty metal construction, OEM grade locking mechanisms, gas shock opening. Perfect for new & existing American Roll Cover customers. The American Work Cover Jr. – another new and innovative product from Truck Covers USA.