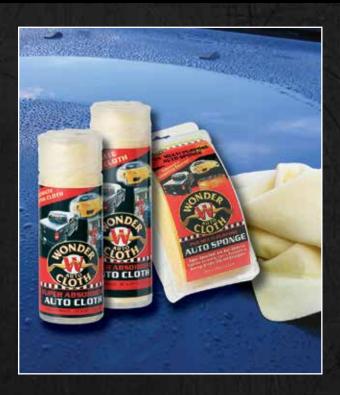

# **WONDER AUTO CLOTH**

#### AMERICAN WONDER AUTO CLOTH -

The Ultimate Cloth for your ride, and your Truck Covers USA Roll Cover! Super absorbent; machine washable; long-lasting. Holds 12 times its weight in water.

#### WONDER AUTO CLOTH

Super absorbent
Machine washable
Dries fast
Does not tear
Long-lasting and durable