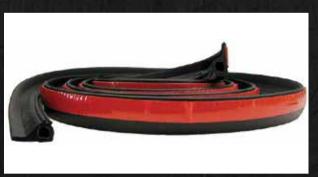

# **AMERICAN TAILGATE SEAL**

The American Tailgate Seal has been engineered and designed to accommodate any model tailgate with a precise and snug fit. Conforms to any gap-large or small.

Simple to install.

### **BENEFITS**

- Provides added security from theelements
- Prevents dust, rain and snow from entering your truck bed!