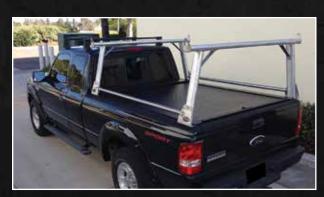

### **AMERICAN TRUCK RACK**

A multi-purpose ladder rack that can be used with roll-top tonneau covers. Its aluminum and stainless steel design elements create a sturdy, yet eye-pleasing mechanical structure. Easy installation using stake pocket holes. Rack weighs about 60lbs, but carries up to 500lbs.

### Options Available: Additional Cost

- Chrome Handles (Black handles are standard)
- X-Box Version (Line-X Premium)

Truck Covers USA introduces the American Truck Rack – A multi-purpose ladder rack that can be used with roll-top tonneau covers. It integrates aluminum and stainless steel design elements to create a sturdy, yet eyepleasing mechanical structure. Using stake pocket holes, installation is easy. No drilling required. Rack weighs about 60lbs, but carries up to 500lbs. Aerodynamic crossbars lie flat on top to support loads and improve airflow and gas mileage. The rack removes in minutes and disassembles for compact storage.

Proudly designed and manufactured entirely in the USA.

- The American Truck Rack is a multi-purpose ladder rack that can be mounted and simultaneously used with roll-top tonneau covers by Truck Covers USA.
- This truck rack is made entirely in the USA.
- Integrates Aluminum and stainless steel design elements to create a sturdy but eye-pleasing mechanical architecture.
- Easily installs to the bedrails of pickups with stake pocket holes WITHOUT DRILLING!
- Weighs only about 60 lbs. but easily carries up to 500 lbs.
- Features aerodynamic crossbars that are flat on top to gently support loads, and rounded front and rear to improve airflow and gas mileage.
- Includes a tie-down eyelet at the end of each crossbar and at the base of each leg making tying down cargo with ratchet straps or ropes a cinch.
- Facilitates loading cargo with a forklift.
- Side-rails provide platform for mounting optional accessory crossbars just above the bed for a second level load option.
- Removes easily and disassembles for compact storage.