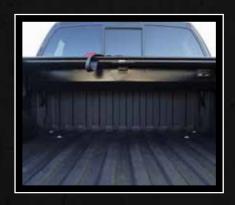

### FIT

The American Roll Cover is designed to expertly fit virtually every make and model of pickup truck sold today. Our roll cover has been uniquely engineered to adapt to most factory and aftermarket accessories such as toolboxes, racks and much more!

### **CONVENIENCE**

The American Roll Cover is cleverly designed to accommodate various cargo needs. The retractable cover is tension driven for ease of movement, and has an automatic stop and lock point every 12 inches. This means you have the option of an open truck bed, a closed truck bed, or a partially open truck bed to provide just the right amount of cargo coverage and security anytime.