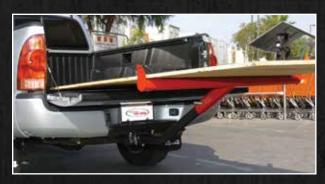

# AMERICAN TAIL-MATE

- Sturdy construction can support payloads of up to 1000lb\*
- Robust support beam can handle cargo up to 51 inches wide
- Typically extends the bed length by more than 30 inches
- Ideal for transporting lumber and other oversize materials
- Helps prevent heavy loads from damaging your truck's tailgate
- Tie-down loops make it easy to secure your payload
- Adjustable to fit most full size trucks, suvs and jeeps
- Designed for maximum ground clearance
- Can be installed with any class 3 hitch receiver
- Quick and easy to assemble, install and adjust
- Two piece construction makes it easy to store almost anywhere
- Weighs less than 50lbs
- Rugged tubular structure is protected by a durable powder coat paint
- The American Tail-Mate comes with all necessary hardware
- Note: Do not exceed the tongue weight capacity of your vehicle or tow hitch