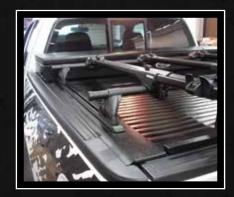

### **AMERICAN TRUCK RACK**

A multi-purpose ladder rack that can be used with roll-top tonneau covers. Its aluminum and stainless steel design elements create a sturdy, yet eye-pleasing mechanical structure. Easy installation using stake pocket holes. Rack weighs about 60lbs, but carries up to 500lbs.

### Options Available: Additional Cost

- Chrome Handles (Black handles are standard)
- X-Box Version (Line-X Premium)

Truck Covers USA introduces the American Truck Rack – A multi-purpose ladder rack that can be used with roll-top tonneau covers. It integrates aluminum and stainless steel design elements to create a sturdy, yet eyepleasing mechanical structure. Using stake pocket holes, installation is easy. No drilling required. Rack weighs about 60lbs, but carries up to 500lbs. Aerodynamic crossbars lie flat on top to support loads and improve airflow and gas mileage. The rack removes in minutes and disassembles for compact storage.

Proudly designed and manufactured entirely in the USA.

- The American Truck Rack is a multi-purpose ladder rack that can be mounted and simultaneously used with roll-top tonneau covers by Truck Covers USA.
- This truck rack is made entirely in the USA.
- Integrates Aluminum and stainless steel design elements to create a sturdy but eye-pleasing mechanical architecture.
- Easily installs to the bedrails of pickups with stake pocket holes WITHOUT DRILLING!
- Weighs only about 60 lbs. but easily carries up to 500 lbs.
- Features aerodynamic crossbars that are flat on top to gently support loads, and rounded front and rear to improve airflow and gas mileage.
- Includes a tie-down eyelet at the end of each crossbar and at the base of each leg making tying down cargo with ratchet straps or ropes a cinch.
- Facilitates loading cargo with a forklift.
- Side-rails provide platform for mounting optional accessory crossbars just above the bed for a second level load option.
- Removes easily and disassembles for compact storage.