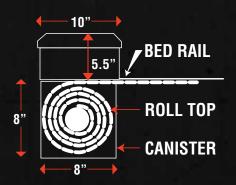

### AMERICAN WORK COVER JR.

The Junior Toolbox was built and designed to fit directly on top of our American Roll Cover, taking up no additional bed space. Ideal to secure and carry tools, plans, and other small equipment. Perfect for new & existing American Roll Cover customers.

Stainless Steel Trays (Black Trays are standard)

Chrome Handles (Black handles are standard)

X-Box Version (Line-X Premium)

Truck Covers USA is proud to introduce the American Work Cover Jr. With the success of & awards for our original American Work Cover product, we were focused on providing the next stage in innovation, a smaller version of our original Toolbox. An industry first, this new Toolbox Jr. is able to replace the American Roll Cover canister lid to provide the convenience of a toolbox without any additional loss of bed space. The ideal product for the journeyman or outdoorsman to carry tools & other equipment without the loss of any additional bed space. Keeps whatever you need to carry safe & secure. Product features include: heavy duty metal construction, OEM grade locking mechanisms, gas shock opening. Perfect for new & existing American Roll Cover customers. The American Work Cover Jr. – another new and innovative product from Truck Covers USA.

- The Finest Toolbox available Quality & Security!
- The Toolbox Jr. is a great addition to the American Roll Cover. Easy install with your existing American Roll Cover.
- Takes up no additional bed space while providing safe & secure storage for tools and equipment.
- Product features include: heavy duty metal construction, OEM grade locking mechanisms, gas shock opening.
- Perfect for new & existing American Roll Cover customers.