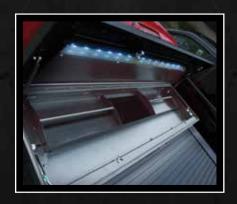

> TOOLBOX & COVER ARE KEYED THE SAME

**OPTIONAL BUILT-**IN LIGHTING FOR **TOOLBOX** 

**OPTIONAL STAINLESS STEEL** TRAYS

**OPTIONAL CHROME HANDLES** 

Options Available: Additional Cost

Power Actuators

Built-in American Cargo Light Strip/Shield

Stainless Steel Trays (Black Trays are standard)

Chrome Handles (Black handles are standard)

X-Box Version (Line-X Premium)

Truck Covers USA is proud to introduce the American Work Cover Jr. With the success of & awards for our original American Work Cover product, we were focused on providing the next stage in innovation, a smaller version of our original Toolbox. An industry first, this new Toolbox Jr. is able to replace the American Roll Cover canister lid to provide the convenience of a toolbox without any additional loss of bed space. The ideal product for the journeyman or outdoorsman to carry tools & other equipment without the loss of any additional bed space. Keeps whatever you need to carry safe & secure. Product features include: heavy duty metal construction, OEM grade locking mechanisms, gas shock opening. Perfect for new & existing American Roll Cover customers. The American Work Cover Jr. – another new and innovative product from Truck Covers USA.