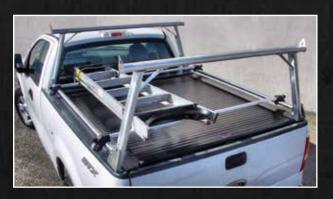

### **AMERICAN TRUCK RACK**

A multi-purpose ladder rack that can be used with roll-top tonneau covers. Its aluminum and stainless steel design elements create a sturdy, yet eye-pleasing mechanical structure. Easy installation using stake pocket holes. Rack weighs about 60lbs, but carries up to 500lbs.

### Options Available: Additional Cost

- Chrome Handles (Black handles are standard)
- X-Box Version (Line-X Premium)

Truck Covers USA introduces the American Truck Rack – A multi-purpose ladder rack that can be used with roll-top tonneau covers. It integrates aluminum and stainless steel design elements to create a sturdy, yet eyepleasing mechanical structure. Using stake pocket holes, installation is easy. No drilling required. Rack weighs about 60lbs, but carries up to 500lbs. Aerodynamic crossbars lie flat on top to support loads and improve airflow and gas mileage. The rack removes in minutes and disassembles for compact storage.

Proudly designed and manufactured entirely in the USA.

- The American Truck Rack is a multi-purpose ladder rack that can be mounted and simultaneously used with roll-top tonneau covers by Truck Covers USA.
- This truck rack is made entirely in the USA.
- Integrates Aluminum and stainless steel design elements to create a sturdy but eye-pleasing mechanical architecture.
- Easily installs to the bedrails of pickups with stake pocket holes WITHOUT DRILLING!
- Weighs only about 60 lbs. but easily carries up to 500 lbs.
- Features aerodynamic crossbars that are flat on top to gently support loads, and rounded front and rear to improve airflow and gas mileage.
- Includes a tie-down eyelet at the end of each crossbar and at the base of each leg making tying down cargo with ratchet straps or ropes a cinch.
- Facilitates loading cargo with a forklift.
- Side-rails provide platform for mounting optional accessory crossbars just above the bed for a second level load option.
- Removes easily and disassembles for compact storage.