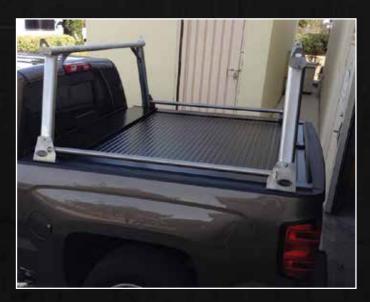

### **AMERICAN TRUCK RACK**

A multi-purpose ladder rack that can be used with roll-top tonneau covers. Its aluminum and stainless steel design elements create a sturdy, yet eye-pleasing mechanical structure. Easy installation using stake pocket holes. Rack weighs about 60lbs, but carries up to 500lbs.

### Options Available: Additional Cost

- Chrome Handles (Black handles are standard)
- X-Box Version (Line-X Premium)

Truck Covers USA introduces the American Truck Rack – A multi-purpose ladder rack that can be used with roll-top tonneau covers. It integrates aluminum and stainless steel design elements to create a sturdy, yet eyepleasing mechanical structure. Using stake pocket holes, installation is easy. No drilling required. Rack weighs about 60lbs, but carries up to 500lbs. Aerodynamic crossbars lie flat on top to support loads and improve airflow and gas mileage. The rack removes in minutes and disassembles for compact storage.

Proudly designed and manufactured entirely in the USA.

- The American Truck Rack is a multi-purpose ladder rack that can be mounted and simultaneously used with roll-top tonneau covers by Truck Covers USA.
- This truck rack is made entirely in the USA.
- Integrates Aluminum and stainless steel design elements to create a sturdy but eye-pleasing mechanical architecture.
- Easily installs to the bedrails of pickups with stake pocket holes WITHOUT DRILLING!
- Weighs only about 60 lbs. but easily carries up to 500 lbs.
- Features aerodynamic crossbars that are flat on top to gently support loads, and rounded front and rear to improve airflow and gas mileage.
- Includes a tie-down eyelet at the end of each crossbar and at the base of each leg making tying down cargo with ratchet straps or ropes a cinch.
- Facilitates loading cargo with a forklift.
- Side-rails provide platform for mounting optional accessory crossbars just above the bed for a second level load option.
- Removes easily and disassembles for compact storage.