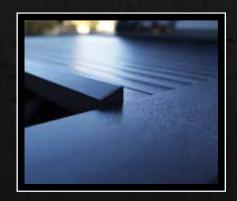

### **AMERICAN ROLL COVER**

The toughest, best-looking, retractable aluminum cover available today. Built on Experience; Easy to Install; Superior Style; Easy to Operate; Durable, Secure, Convenient. Protects cargo from weather & theft. Quality, Security & Strength – For Work or For Play.

### **DURABILITY**

The American Roll Cover is double wall constructed using strong, lightweight aluminum. The cover alone is able to support an incredible 500lbs! In an effort to reduce scratching, the cover is finished with an attractive and durable textured powder coating.

# THE AMERICAN ROLL COVER IS THE TOUGHEST, BEST-LOOKING, RETRACTABLE ALUMINUM COVER AVAILABLE TODAY!